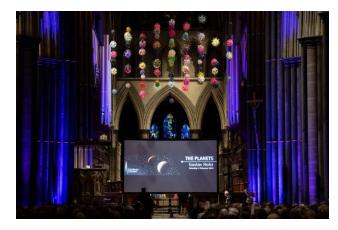

### January 2023

- Cathedrals Measure
- Nigel Salisbury the first SNEM
- First Peer Review
- IME Day for Diocesan Curates
- The Planets