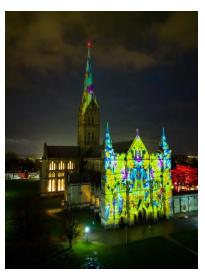

### November 2022

- Sarum Lights: 'Renaissance'
- Preaching in the Diocese Calne and Weymouth