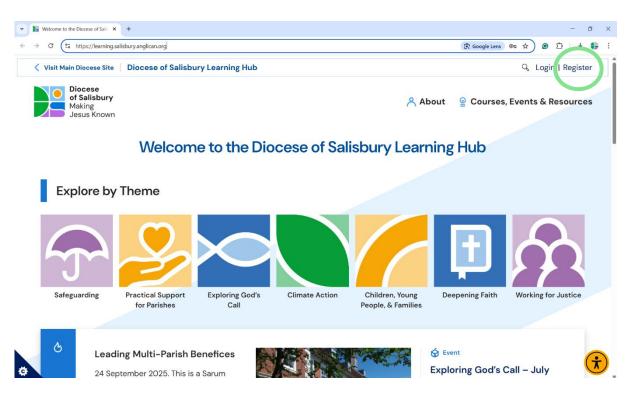

## 2. Click on register in the top right corner.

3. This page will appear, scroll down using the right hand side grey bar.

4. Type in your email, please use the email the diocese holds for you, if applicable.