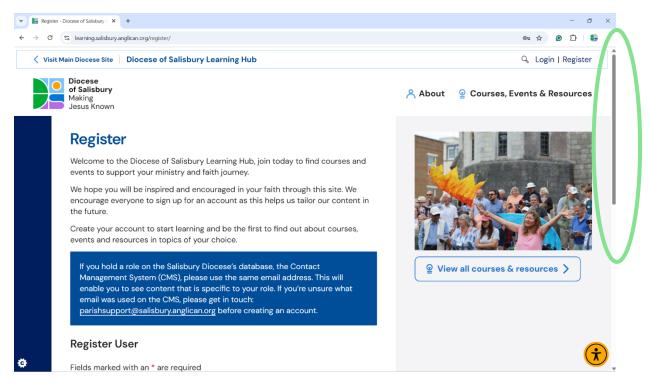

## 2. Click on register in the top right corner.

3. This page will appear, scroll down using the right hand side grey bar.

4. Type in your email, please use the email the diocese holds for you, if applicable.

When you begin to type in your email address the system will automatically fill out your first and last name.

If it does not please continue to type in your first and last name manually.

| Fields marked with an * are required                                          |  |
|-------------------------------------------------------------------------------|--|
| Email *                                                                       |  |
|                                                                               |  |
| First Name *                                                                  |  |
|                                                                               |  |
| Last Name *                                                                   |  |
| Last Name *                                                                   |  |
|                                                                               |  |
| Your data will be processed in accordance with our Privacy and Data Policies. |  |
| _                                                                             |  |
| Submit                                                                        |  |
|                                                                               |  |

5. Click submit.

| Register User                                                                 |  |
|-------------------------------------------------------------------------------|--|
| Fields marked with an * are required Email *                                  |  |
| First Name *                                                                  |  |
| Last Name *                                                                   |  |
| Your data will be processed in accordance with our Privacy and Data Policies. |  |
| Submit                                                                        |  |
|                                                                               |  |