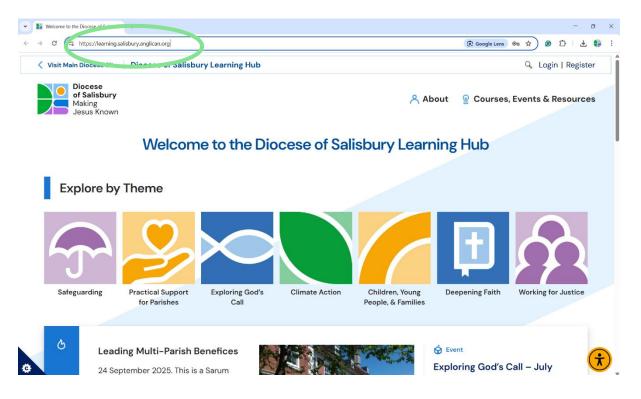

1. Type learning.salisbury.anglican.org into your browser search bar.



## 2. Click on register in the top right corner.



3. This page will appear, scroll down using the right hand side grey bar.



4. Type in your email, please use the email the diocese holds for you, if applicable.

When you begin to type in your email address the system will automatically fill out your first and last name.

If it does not please continue to type in your first and last name manually.

| Fields marked with an * are required                                          |  |
|-------------------------------------------------------------------------------|--|
| Email *                                                                       |  |
|                                                                               |  |
| First Name *