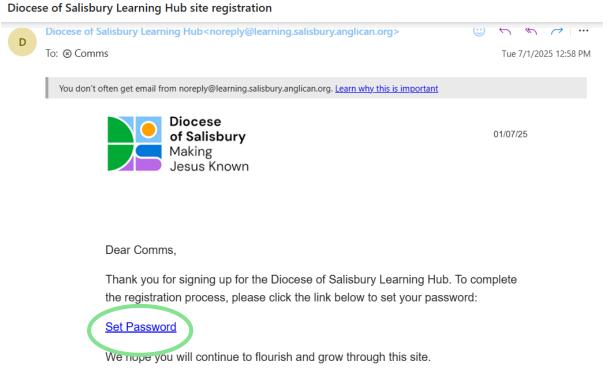

 $(\mathbf{\dot{x}})$ 

7. Open your emails and set your password, please note: this email can take up to 5 minutes to arrive. Click on set password.

Diocese of Salisbury Learning Hub

 Type a password into 'new password' box and repeat in 're-enter new password'. To note: